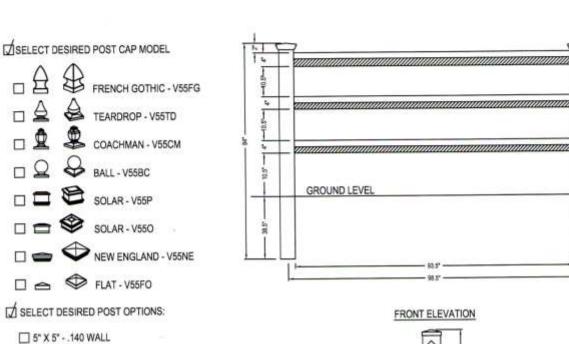

### NOTES:

- ALL ILLUSIONS VINYL FENCES ARE ASTM F964-09 COMPLIANT
   AVAILABLE IN GRAND ILLUSIONS COLOR SPECTRUM (35 COLORS) AND GRAND ILLUSIONS

VINYL WOODBOND (5 AUTHENTIC WOODGRAINS)

**DIAMOND 3-RAIL** 

8' W POST AND RAIL FENCE WITH THREE 3" X 3" DIAMOND RAILS

SEE ACCOMPANYING SPECIFICATIONS FOR MORE INFORMATION.

REVISION DATE 07/31/2012

www.CADdetails.com

5" X 5" H.D. - .250 WALL MAJESTIC ™ 8" X 8" - .250 WALL