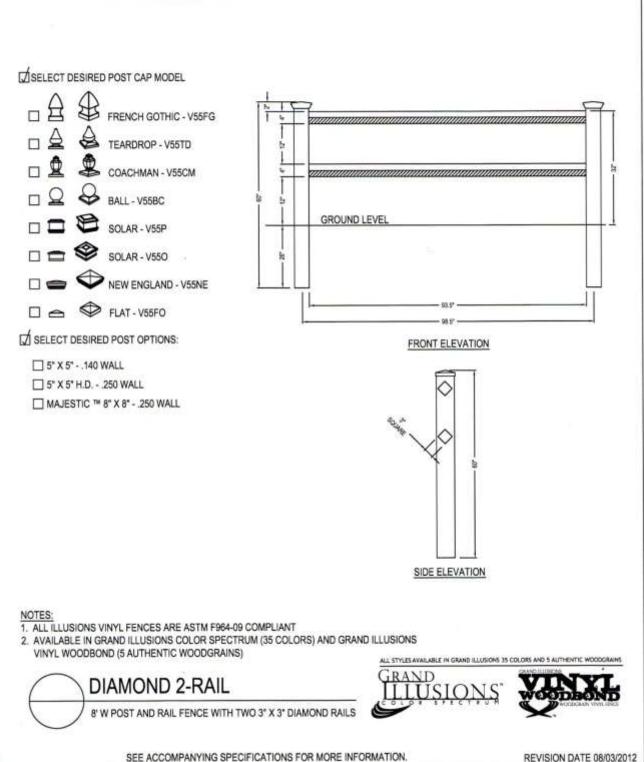

708-200

SEE ACCOMPANYING SPECIFICATIONS FOR MORE INFORMATION.

**REVISION DATE 08/03/2012** 

toll free 866.415.6609 toll free fax 866.685.1110

ILLUSIONS VINYL FENCE MEDFORD, NY 11763 www.illusionsfence.com TOLL FREE: 1-800-339-3362

### NOTES:

- ALL ILLUSIONS VINYL FENCES ARE ASTM F964-09 COMPLIANT
   AVAILABLE IN GRAND ILLUSIONS COLOR SPECTRUM (35 COLORS) AND GRAND ILLUSIONS

VINYL WOODBOND (5 AUTHENTIC WOODGRAINS)

**DIAMOND 3-RAIL** 

8' W POST AND RAIL FENCE WITH THREE 3" X 3" DIAMOND RAILS

SEE ACCOMPANYING SPECIFICATIONS FOR MORE INFORMATION.

REVISION DATE 07/31/2012

www.CADdetails.com

5" X 5" H.D. - .250 WALL MAJESTIC ™ 8" X 8" - .250 WALL