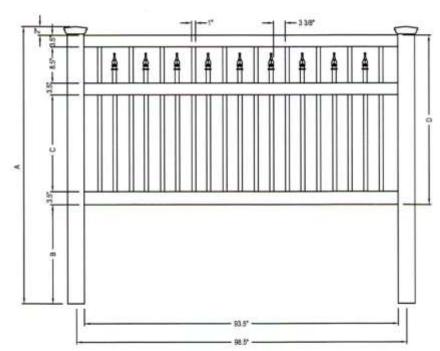

5" X 5" H.D. - .250 WALL

MAJESTIC ™ 8" X 8" - .250 WALL

| # |   |
|---|---|
|   |   |
|   |   |
|   | = |
|   |   |
| m |   |

FRONT ELEVATION

| A     |        | A B   |        |       | С      | D     |        |
|-------|--------|-------|--------|-------|--------|-------|--------|
| H(FT) | INCHES | H(FT) | INCHES | H(FT) | INCHES | H(FT) | INCHES |
| 3     | 60     | 3     | 22     | 3     | 19.5   | 3     | 36     |
| 42    | 84     | 42    | 40     | 42    | 25.5   | 42    | 42     |
| 4     | 84     | 4     | 34     | 4     | 31.5   | 4     | 48     |
| 54    | 96     | 5     | 40     | 5     | 37.5   | 54    | 54     |
| 5     | 96     | 5     | 34     | 5     | 55.5   | 5     | 60     |

#### NOTES:

- 1. ALL ILLUSIONS VINYL FENCES ARE ASTM F964-09 COMPLIANT
- 2. AVAILABLE IN GRAND ILLUSIONS COLOR SPECTRUM (35 COLORS) AND GRAND ILLUSIONS VINYL WOODBOND (5 AUTHENTIC WOODGRAINS)
- 3. INCLUDES METAL REINFORCEMENT BOTTOM RAIL ONLY 5' AND OVER.

V0100-3,42,4,52,5

3', 42", 4', 5' H X 8' W - 1" X 1" ORNAMENTAL PICKET FENCE WITH STAGGERED PICKET TOPS

3708-193

SEE ACCOMPANYING SPECIFICATIONS FOR MORE INFORMATION.

toll free 866.415.6609 toll free fax 866.685.1110