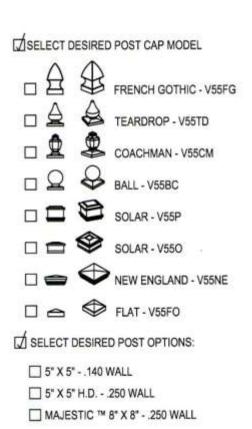

toll free 866.415.6609 toll free fax 866.685.1110

ILLUSIONS VINYL FENCE MEDFORD, NY 11763 www.illusionsfence.com TOLL FREE: 1-800-339-3362

SELECT DESIRED POST CAP MODEL

FRENCH GOTHIC - V55FG

TEARDROP - V55TD

COACHMAN - V55CM

BALL - V55BC

SOLAR - V55P

SOLAR - V550

☐ ■ NEW ENGLAND - V55NE

□ 🖨 🎔 FLAT - V55FO

SELECT DESIRED POST OPTIONS:

5" X 5" - .140 WALL

5" X 5" H.D. - .250 WALL

MAJESTIC ™ 8" X 8" - .250 WALL

| # |   |
|---|---|
|   |   |
|   |   |
|   | = |
|   |   |
| m |   |

FRONT ELEVATION

| A     |        | A B   |        |       | С      | D     |        |
|-------|--------|-------|--------|-------|--------|-------|--------|
| H(FT) | INCHES | H(FT) | INCHES | H(FT) | INCHES | H(FT) | INCHES |
| 3     | 60     | 3     | 22     | 3     | 19.5   | 3     | 36     |
| 42    | 84     | 42    | 40     | 42    | 25.5   | 42    | 42     |
| 4     | 84     | 4     | 34     | 4     | 31.5   | 4     | 48     |
| 54    | 96     | 5     | 40     | 5     | 37.5   | 54    | 54     |
| 5     | 96     | 5     | 34     | 5     | 55.5   | 5     | 60     |