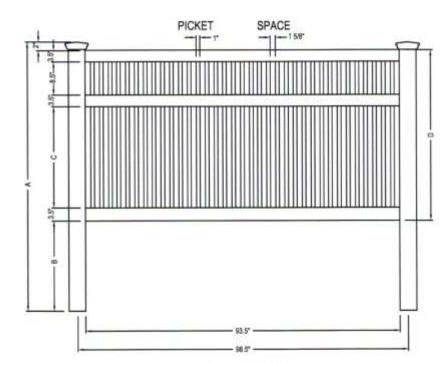

V0402-3,42,4,52,5

3', 42", 4', 52", 5' H X 8' W - 1 5/8" SPACE PICKET FENCE WITH FRAME TOP

3708-197

SEE ACCOMPANYING SPECIFICATIONS FOR MORE INFORMATION.

toll free 866.415.6609 toll free fax 866.685.1110

toll free 866.415.6609 toll free fax 866.685.1110

ILLUSIONS VINYL FENCE MEDFORD, NY 11763 www.illusionsfence.com TOLL FREE: 1-800-339-3362

## FRONT ELEVATION

| A     |        |  |  |  |
|-------|--------|--|--|--|
| H(FT) | INCHES |  |  |  |
| 52    | 96     |  |  |  |

### NOTES:

- 1. ALL ILLUSIONS VINYL FENCES ARE ASTM F964-09 COMPLIANT
- AVAILABLE IN GRAND ILLUSIONS COLOR SPECTRUM (35 COLORS) AND GRAND ILLUSIONS VINYL WOODBOND (5 AUTHENTIC WOODGRAINS)
- 3. INCLUDES METAL REINFORCEMENT BOTTOM RAIL- 5' HIGH AND OVER.

V0V-52

52" H X 8" W TWO RAIL FENCE WITH 1" X 1" PICKETS DESIGNED SPECIFICALLY TO MEET POOL ENCLOSURE DRAFTED BY THE U.S CONSUMER PRODUCT SAFETY COMMISSION

GRAND STANDS STEEL STRUCKS AND SAUTH

3708-198

SEE ACCOMPANYING SPECIFICATIONS FOR MORE INFORMATION.