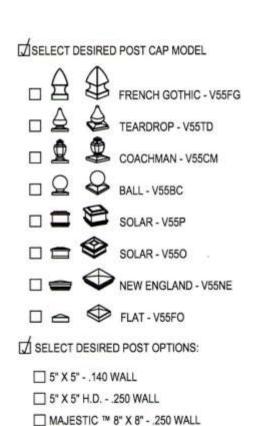

ILLUSIONS VINYL FENCE MEDFORD, NY 11763 www.illusionsfence.com TOLL FREE: 1-800-339-3362

SELECT DESIRED POST CAP MODEL

FRENCH GOTHIC - V55FG

TEARDROP - V55TD

COACHMAN - V55CM

BALL - V55BC

SOLAR - V55P

SOLAR - V550

NEW ENGLAND - V55NE

□ 🖨 🎔 FLAT - V55FO

SELECT DESIRED POST OPTIONS:

5" X 5" - .140 WALL

5° X 5" H.D. - .250 WALL

MAJESTIC ™ 8" X 8" - .250 WALL

| 4   |  |
|-----|--|
| T   |  |
| 0   |  |
|     |  |
| #   |  |
| 100 |  |
|     |  |

www.CADdetails.com

toll free 866.415.6609 toll free fax 866.685.1110

ILLUSIONS VINYL FENCE MEDFORD, NY 11763 www.illusionsfence.com TOLL FREE: 1-800-339-3362

☐ 5" X 5" H.D. - .250 WALL

MAJESTIC ™ 8" X 8" - .250 WALL