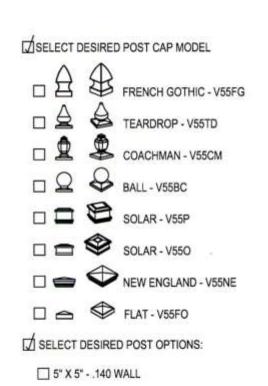

toll free 866.415.6609 toll free fax 866.685.1110

ILLUSIONS VINYL FENCE MEDFORD, NY 11763 www.illusionsfence.com TOLL FREE: 1-800-339-3362

SELECT DESIRED POST CAP MODEL

FRENCH GOTHIC - V55FG

TEARDROP - V55TD

COACHMAN - V55CM

BALL - V55BC

SOLAR - V55P

SOLAR - V550

☐ ■ NEW ENGLAND - V55NE

□ 🖨 🎔 FLAT - V55FO

SELECT DESIRED POST OPTIONS:

5" X 5" - .140 WALL

5" X 5" H.D. - .250 WALL

MAJESTIC ™ 8" X 8" - .250 WALL

| # |   |
|---|---|
|   |   |
|   |   |
|   | = |
|   |   |
| m |   |

FRONT ELEVATION

| A     |        | A B   |        |       | С      | D     |        |
|-------|--------|-------|--------|-------|--------|-------|--------|
| H(FT) | INCHES | H(FT) | INCHES | H(FT) | INCHES | H(FT) | INCHES |
| 3     | 60     | 3     | 22     | 3     | 19.5   | 3     | 36     |
| 42    | 84     | 42    | 40     | 42    | 25.5   | 42    | 42     |
| 4     | 84     | 4     | 34     | 4     | 31.5   | 4     | 48     |
| 54    | 96     | 5     | 40     | 5     | 37.5   | 54    | 54     |
| 5     | 96     | 5     | 34     | 5     | 55.5   | 5     | 60     |