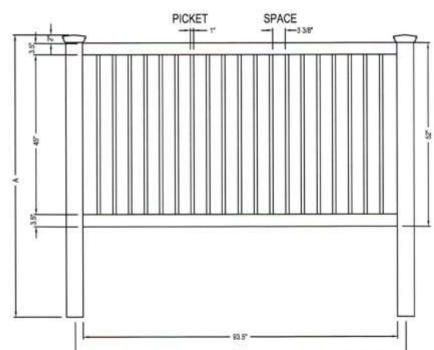

## FRONT ELEVATION

| A     |        |  |  |  |
|-------|--------|--|--|--|
| H(FT) | INCHES |  |  |  |
| 52    | 96     |  |  |  |

### NOTES:

- 1. ALL ILLUSIONS VINYL FENCES ARE ASTM F964-09 COMPLIANT
- AVAILABLE IN GRAND ILLUSIONS COLOR SPECTRUM (35 COLORS) AND GRAND ILLUSIONS VINYL WOODBOND (5 AUTHENTIC WOODGRAINS)
- 3. INCLUDES METAL REINFORCEMENT BOTTOM RAIL- 5' HIGH AND OVER.

V0V-52

52" H X 8" W TWO RAIL FENCE WITH 1" X 1" PICKETS DESIGNED SPECIFICALLY TO MEET POOL ENCLOSURE DRAFTED BY THE U.S CONSUMER PRODUCT SAFETY COMMISSION

GRAND STANDS STEEL STRUCKS AND SAUTH

3708-198

SEE ACCOMPANYING SPECIFICATIONS FOR MORE INFORMATION.